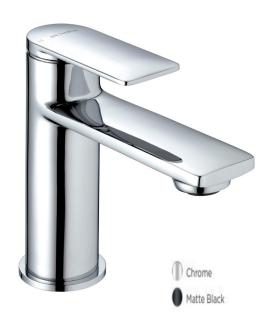

## TASMAN MINI BASIN MIXER - CHROME

**CONSTRUCTION**: Brass

CARTRIDGE/VALVE TYPE: 30mm Ceramic Cartridge

SUPPLY: Suitable For High Pressure Systems

INLET CONNECTIONS: 1/2" BSP
WORKING PRESSURES: 0.3 - 5.0 bar

**OPERATION:** Single lever flow and temperature control

- $\cdot$  Sleek And Ergonomic Contemporary Design
- · Ceramic Cartridge For Smooth Operation
- · Fitted With A 4 L/Min Flow Regulator
- $\cdot$  Slim Stream Aerator With Directional Swivel
- · Products Which Are Easy To Use By All The Family
- · Includes Press Top Waste