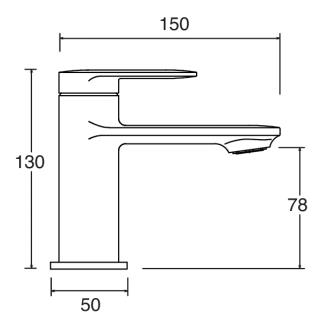

## TASMAN MINI BASIN MIXER - CHROME

**CONSTRUCTION**: Brass

CARTRIDGE/VALVE TYPE: 30mm Ceramic Cartridge

SUPPLY: Suitable For High Pressure Systems

INLET CONNECTIONS: 1/2" BSP
WORKING PRESSURES: 0.3 - 5.0 bar

**OPERATION:** Single lever flow and temperature control

- $\cdot$  Sleek And Ergonomic Contemporary Design
- · Ceramic Cartridge For Smooth Operation
- · Fitted With A 4 L/Min Flow Regulator
- $\cdot$  Slim Stream Aerator With Directional Swivel
- · Products Which Are Easy To Use By All The Family
- · Includes Press Top Waste