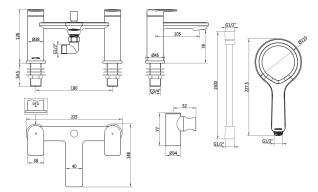

## CONSTRUCTION: Brass

**CARTRIDGE/VALVE TYPE:** 3/4" QUARTER TURN

SUPPLY: Suitable For Low Pressure Systems

INLET CONNECTIONS: 3/4" BSP

WORKING PRESSURES: 0.1 - 5.0 bar

**OPERATION:** Separate Flow And Temperature Controls

## TMBSMBK

| <b>Open Outlet Flow</b> (Bar - l/min) |     |      |      |      |      |      |      |     |                          |              |  |
|---------------------------------------|-----|------|------|------|------|------|------|-----|--------------------------|--------------|--|
| BAR                                   | 0.1 | 0.3  | 0.5  | 1.0  | 2.0  | 3.0  | 4.0  | 5.0 |                          |              |  |
| SPOUT FLOW                            | 7.7 | 11.5 | 15.1 | 21.6 | 30.9 | 37.9 | 43.9 | 49  | UK WATER<br>REGULATION 4 | 2207366 YEAR |  |
| HANDSET FLOW                          | 1.7 | 2.7  | 3.6  | 4.7  | 4.9  | 5.1  | 5.1  | 5.3 | 2207711                  | WARRANTY*    |  |