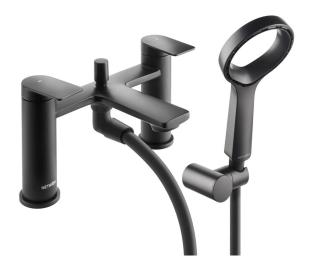

## TASMAN BATH SHOWER MIXER - MATTE BLACK

- $\cdot$  On Trend Matte Black Finish For A Designer Look
- $\cdot$  Sleek And Ergonomic Contemporary Design
- $\cdot$  Includes Aurajet^ $\mbox{\sc M}$  Aio Handset, Fitted With 6 L/Min Flow Regulator
- Water Efficient Without Compromising Showering Performance
- · Ceramic Disc Handles Ensure A Smooth Operation
- Products Which Are Easy To Use By All The Family

Matte Black

Please Note: Flow rate will be dictated by installation configurations.

Please ensure to check the appropriate flow restrictor information if applicable.

\*Please refer to website for full warranty details.