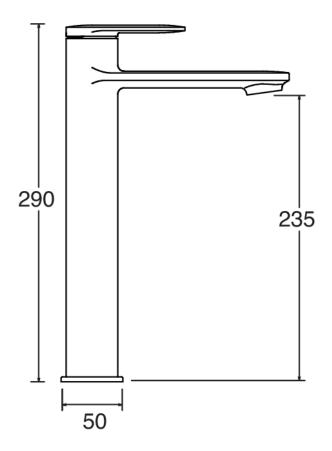

## METHVEN

## TASMAN TALL MIXER MATTE BLACK

**CONSTRUCTION**: Brass

ТМТВВК

**CARTRIDGE/VALVE TYPE:** Ceramic Cartridge **SUPPLY:** Suitable For All Plumbing Systems

**INLET CONNECTIONS:** ½2" BSP **WORKING PRESSURES:** 0.3 - 5.0 bar