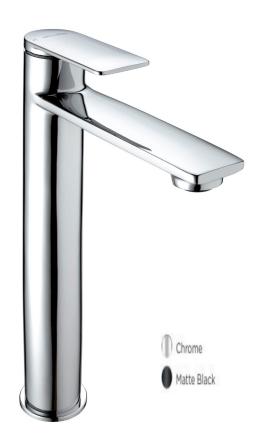

## TASMAN TALL MIXER MATTE BLACK

**CONSTRUCTION**: Brass

ТМТВВК

**CARTRIDGE/VALVE TYPE:** Ceramic Cartridge **SUPPLY:** Suitable For All Plumbing Systems

**INLET CONNECTIONS:** ½2" BSP **WORKING PRESSURES:** 0.3 - 5.0 bar

**OPERATION:** Single lever flow and temperature control

- $\cdot$  On Trend Matte Black Finish For A Designer Look
- $\cdot \, {\sf Sleek \ And \ Ergonomic \ Contemporary \ Design}$
- · Ceramic Cartridge For Smooth Operation
- · Fitted With A 4 L/Min Flow Regulator

**Matte Black** 

· Slim Stream Aerator With Directional Swivel · Products Which Are Easy To Use By All The Family