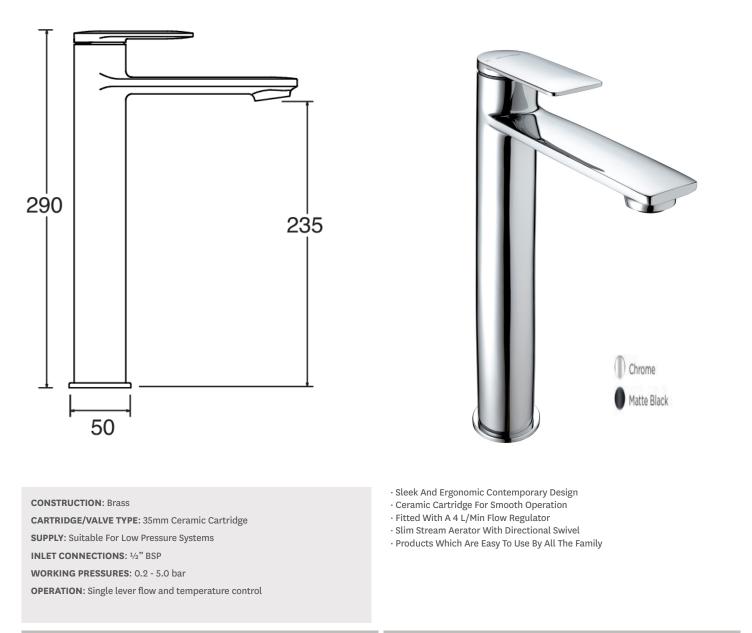

## **TASMAN TALL MIXER - CHROME**



## тмтвср Chrome Open Outlet Flow (Bar - l/min) kiwa **WRAS** BAR 0.1 0.3 1.0 5.0 0.5 2.0 3.0 4.0 KUKreg 2110316 **SPOUT FLOW** 1.4 2.5 3.1 4.2 4.5 4.3 4.6 4.7 2110705

Please Note: Flow rate will be dictated by installation configurations.

Please ensure to check the appropriate flow restrictor information if applicable.

\*Please refer to website for full warranty details.

FREEPHONE: 0800 195 1602 | FAX ORDERS: 08444 068 690 | EMAIL: SALES@UK.METHVEN.COM The information on this specification document was correct at the date of issue. Some variation may occur due to the manufacturing tolerences and site specific conditions.