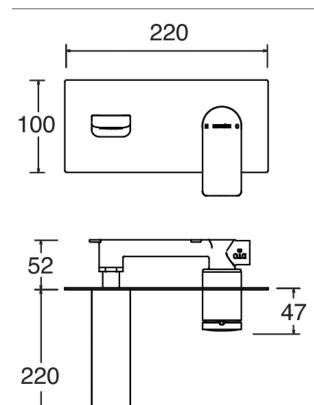

## TASMAN WALL MOUNTED BATH MIXER MATTE BLACK

CONSTRUCTION: Brass

**CARTRIDGE/VALVE TYPE:** Ceramic Cartridge **SUPPLY:** Suitable For All Plumbing Systems

**INLET CONNECTIONS:** ½2" BSP **WORKING PRESSURES:** 0.3 - 5.0 bar

**OPERATION:** Single lever flow and temperature control

- $\cdot$  On Trend Matte Black Finish For A Designer Look
- · Sleek And Ergonomic Contemporary Design
- $\cdot$  Ceramic Cartridge For Smooth Operation
- · One Piece Inwall Breech Assembly For Ease Of Installation
- · Products Which Are Easy To Use By All The Family

## TMWMBFBK Matte Black