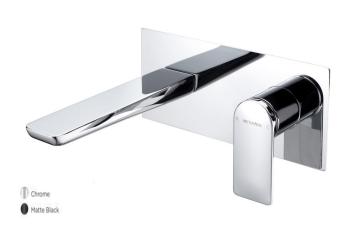

## TASMAN WALL MOUNTED BATH MIXER MATTE BLACK

CONSTRUCTION: Brass

**CARTRIDGE/VALVE TYPE:** Ceramic Cartridge **SUPPLY:** Suitable For All Plumbing Systems

**INLET CONNECTIONS:** ½2" BSP **WORKING PRESSURES:** 0.3 - 5.0 bar

**OPERATION:** Single lever flow and temperature control

- $\cdot$  On Trend Matte Black Finish For A Designer Look
- · Sleek And Ergonomic Contemporary Design
- $\cdot$  Ceramic Cartridge For Smooth Operation
- · One Piece Inwall Breech Assembly For Ease Of Installation
- · Products Which Are Easy To Use By All The Family

## TMWMBFBK Matte Black