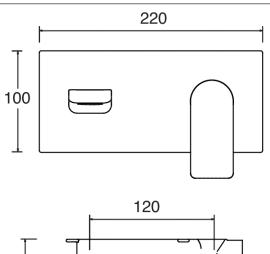

## TASMAN WALL MOUNTED BASIN MIXER MATTE BLACK

CONSTRUCTION: Brass

**CARTRIDGE/VALVE TYPE:** Ceramic Cartridge **SUPPLY:** Suitable For All Plumbing Systems

INLET CONNECTIONS: 1/2" BSP
WORKING PRESSURES: 0.1 - 5.0 bar

**OPERATION:** Single lever flow and temperature control

- $\cdot$  On Trend Matte Black Finish For A Designer Look
- $\cdot \, {\sf Sleek \ And \ Ergonomic \ Contemporary \ Design}$
- · Ceramic Cartridge For Smooth Operation
- · Fitted With A 4 L/Min Flow Regulator
- · Slim Stream Aerator With Directional Swivel
- · One Piece Inwall Breech Assembly For Ease Of Installation
- · Products Which Are Easy To Use By All The Family