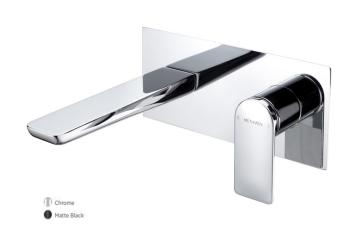

## TASMAN WALL MOUNTED BASIN MIXER MATTE BLACK

CONSTRUCTION: Brass

**CARTRIDGE/VALVE TYPE:** Ceramic Cartridge **SUPPLY:** Suitable For All Plumbing Systems

INLET CONNECTIONS: 1/2" BSP
WORKING PRESSURES: 0.1 - 5.0 bar

**OPERATION:** Single lever flow and temperature control

- $\cdot$  On Trend Matte Black Finish For A Designer Look
- $\cdot \, {\sf Sleek \ And \ Ergonomic \ Contemporary \ Design}$
- · Ceramic Cartridge For Smooth Operation
- · Fitted With A 4 L/Min Flow Regulator
- · Slim Stream Aerator With Directional Swivel
- · One Piece Inwall Breech Assembly For Ease Of Installation
- · Products Which Are Easy To Use By All The Family

## TMWMBK Matte Black