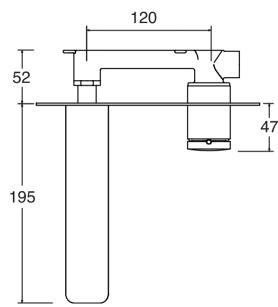

## TASMAN WALL MOUNTED BASIN MIXER MATTE BLACK

CONSTRUCTION: Brass

**CARTRIDGE/VALVE TYPE:** Ceramic Cartridge **SUPPLY:** Suitable For All Plumbing Systems

INLET CONNECTIONS: 1/2" BSP
WORKING PRESSURES: 0.1 - 5.0 bar

**OPERATION:** Single lever flow and temperature control

- $\cdot$  On Trend Matte Black Finish For A Designer Look
- $\cdot \, {\sf Sleek \ And \ Ergonomic \ Contemporary \ Design}$
- · Ceramic Cartridge For Smooth Operation
- · Fitted With A 4 L/Min Flow Regulator
- · Slim Stream Aerator With Directional Swivel
- · One Piece Inwall Breech Assembly For Ease Of Installation
- · Products Which Are Easy To Use By All The Family