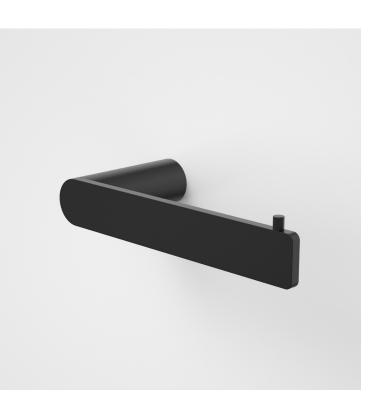

## **TOILET ROLL HOLDER - MATTE BLACK**

 $\cdot$  The Perfect Finishing Touch To Your Bathroom

• Metal Construction Ensures Durability

 $\cdot$  Contemporary Design And Thin Edge Details To Suit Modern Bathroom

TRH01BK

**CONSTRUCTION:** Metal

**INLET CONNECTIONS: N/A** 

Matte Black

Please Note: Flow rate will be dictated by installation configurations. Please ensure to check the appropriate flow restrictor information if applicable. \*Please refer to website for full warranty details.