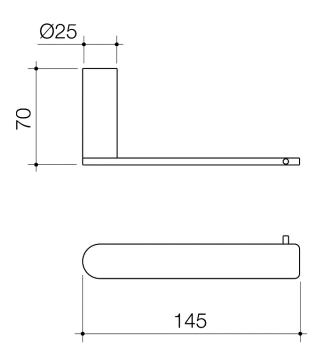

## **TOILET ROLL HOLDER - MATTE BLACK**

 $\cdot$  The Perfect Finishing Touch To Your Bathroom

• Metal Construction Ensures Durability

 $\cdot$  Contemporary Design And Thin Edge Details To Suit Modern Bathroom

TRH01BK

**CONSTRUCTION:** Metal

**INLET CONNECTIONS: N/A** 

Matte Black

Please Note: Flow rate will be dictated by installation configurations. Please ensure to check the appropriate flow restrictor information if applicable. \*Please refer to website for full warranty details.