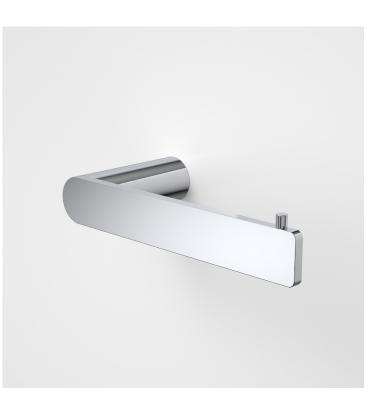

## **TOILET ROLL HOLDER - CHROME**

 $\cdot$  The Perfect Finishing Touch To Your Bathroom

• Metal Construction Ensures Durability

 $\cdot$  Contemporary Design And Thin Edge Details To Suit Modern Bathroom

TRH01CP

**CONSTRUCTION:** Metal

**INLET CONNECTIONS: N/A** 

Chrome

Please Note: Flow rate will be dictated by installation configurations. Please ensure to check the appropriate flow restrictor information if applicable.