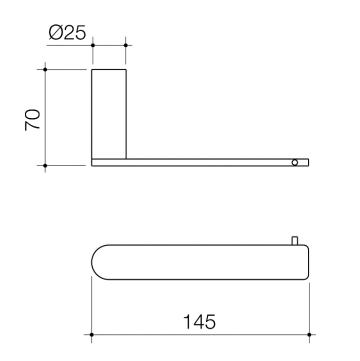

TRH01CP

**CONSTRUCTION:** Metal

**INLET CONNECTIONS: N/A** 

Chrome

Please Note: Flow rate will be dictated by installation configurations. Please ensure to check the appropriate flow restrictor information if applicable.