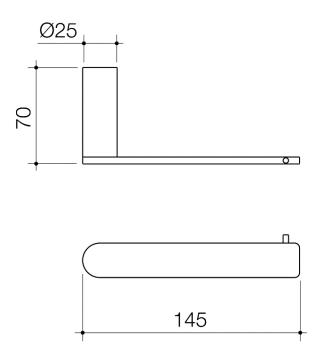

## **TOILET ROLL HOLDER - GUNMETAL**

 $\cdot$  The Perfect Finishing Touch To Your Bathroom

 $\cdot$  Metal Construction Ensures Durability

 $\cdot$  Contemporary Design And Thin Edge Details To Suit Modern Bathroom

TRH01GM

**CONSTRUCTION:** Metal

**INLET CONNECTIONS: N/A** 

Gunmetal

Please Note: Flow rate will be dictated by installation configurations. Please ensure to check the appropriate flow restrictor information if applicable.