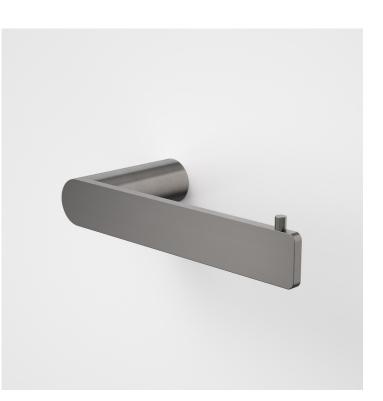

## **TOILET ROLL HOLDER - GUNMETAL**

 $\cdot$  The Perfect Finishing Touch To Your Bathroom

 $\cdot$  Metal Construction Ensures Durability

 $\cdot$  Contemporary Design And Thin Edge Details To Suit Modern Bathroom

TRH01GM

**CONSTRUCTION:** Metal

**INLET CONNECTIONS: N/A** 

Gunmetal

Please Note: Flow rate will be dictated by installation configurations. Please ensure to check the appropriate flow restrictor information if applicable.