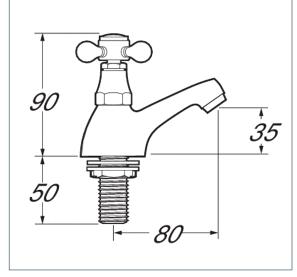

## **Tudor**

Tudor Bath Taps - Gold Product Code: TUD02/501

Finish: Gold

## **Features**

Construction: Brass & Resin

Valve/Cartridge type: Compression Valve

**Supply:** Suitable For Low Pressure Systems

Working Pressures: 0.1 - 5.0 bar
Inlet connections: 3/4"BSP
Flexi or Copper: N/A