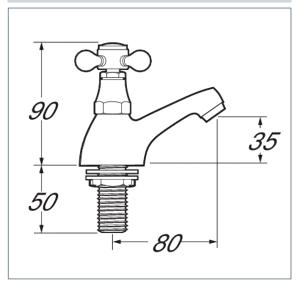

## **Tudor**

Tudor Bath Taps
Product Code: TUD02

Finish: Chrome

## **Features**

Construction: Brass & Resin

Valve/Cartridge type: Compression Valve

**Supply:** Suitable For Low Pressure Systems

Working Pressures: 0.1 - 5.0 bar
Inlet connections: 3/4"BSP
Flexi or Copper: N/A

· Optimised For Bath Filling