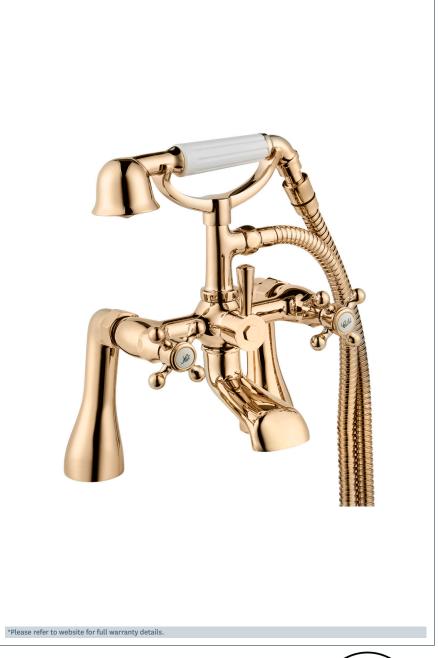

## **Tudor**

Tudor Bath Shower Mixer - Gold

Product Code: TUD03/501

Finish: Gold

## **Features**

Construction: Brass & Resin

Valve/Cartridge type: Compression Valve

Supply: Suitable For Low Pressure Systems

Working Pressures: 0.1 - 5.0 bar

Inlet connections: 3/4" BSP

- · Comes Complete With Single Mode Shower Kit
- · Products Can Be Wall Mounted Or Deck Mounted
- · Single Mode Handset