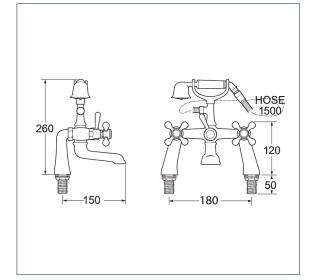

## **Tudor**

Tudor Bath Shower Mixer - Gold

Product Code: TUD03/501

Finish: Gold

## **Features**

Construction: Brass & Resin

Valve/Cartridge type: Compression Valve

Supply: Suitable For Low Pressure Systems

Working Pressures: 0.1 - 5.0 bar

Inlet connections: 3/4" BSP

- · Comes Complete With Single Mode Shower Kit
- · Products Can Be Wall Mounted Or Deck Mounted
- · Single Mode Handset