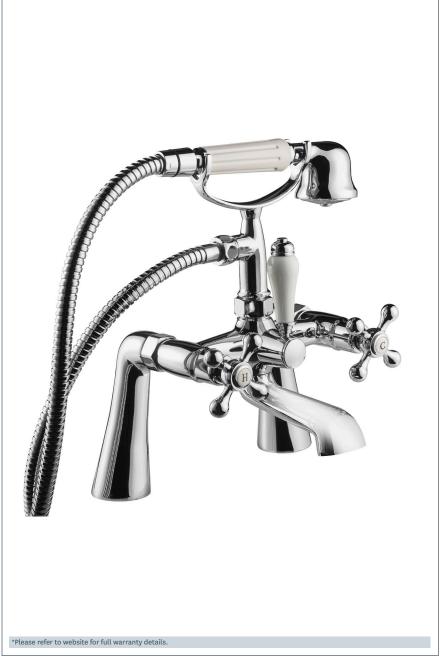

## **Tudor Range**

**Tudor Bath Shower Mixer** 

Product Code: TUD03

Finish: Chrome

## **Features**

Construction: Brass & ABS Handset

Valve/Cartridge type: Non-rising Spindle Headworks

Supply: Suitable For Low Pressure Systems

Working Pressures: 0.3 - 5.0 bar

Inlet connections: 3/4" BSP

Suitable For High & Low Pressure Systems
Non-Rising Spindle Headworks
H & C Temperature Indicator
Single Flow Bath Shower Mixer
Comes Complete With Single Mode Handset, 1.5m Metal
Interlocked Shower Hose & Handset Cradle
Brass Backnuts