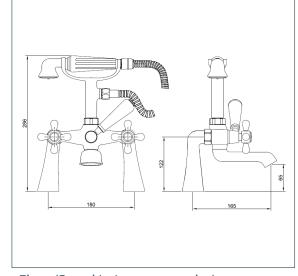

## **Tudor Range**

**Tudor Bath Shower Mixer** 

Product Code: TUD03

Finish: Chrome

## **Features**

Construction: Brass & ABS Handset

Valve/Cartridge type: Non-rising Spindle Headworks

Supply: Suitable For Low Pressure Systems

Working Pressures: 0.3 - 5.0 bar

Inlet connections: 3/4" BSP

Suitable For High & Low Pressure Systems
Non-Rising Spindle Headworks
H & C Temperature Indicator
Single Flow Bath Shower Mixer
Comes Complete With Single Mode Handset, 1.5m Metal
Interlocked Shower Hose & Handset Cradle
Brass Backnuts