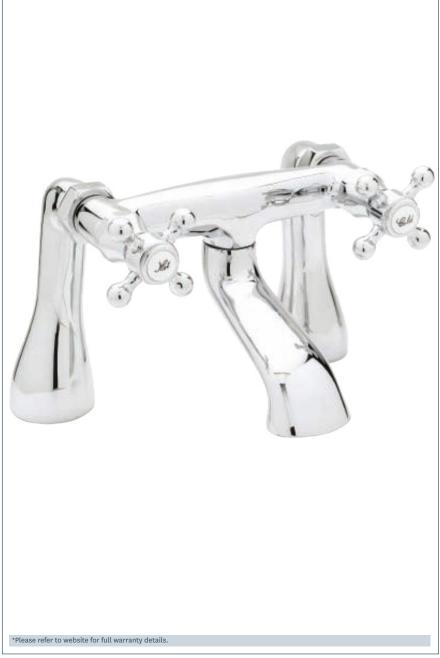

## **Tudor**

Tudor Pillar Mounted Bath Filler

Product Code: TUD08

Finish: Chrome

## **Features**

Construction: Brass & Resin

Valve/Cartridge type: Compression Valve

**Supply:** Suitable For Low Pressure Systems

Working Pressures: 0.1 - 5.0 bar
Inlet connections: 3/4" BSP

Flexi or Copper: N/A