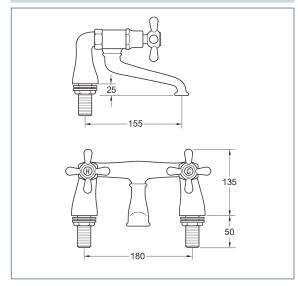

## **Tudor**

Tudor Pillar Mounted Bath Filler

Product Code: TUD08

Finish: Chrome

## **Features**

Construction: Brass & Resin

Valve/Cartridge type: Compression Valve

**Supply:** Suitable For Low Pressure Systems

Working Pressures: 0.1 - 5.0 bar
Inlet connections: 3/4" BSP

Flexi or Copper: N/A

· Products Can Be Wall Mounted Or Deck Mounted

Flow (Bar - I/min, open outlet)

Spout

| FLOW 0.1 | <u>FLow 0.3</u> | FLOW 0.5 | FLOW 1.0 | FLOW 2.0 | FLOW 3.0 | FLOW 4.0 | FLOW 5.0 |
|----------|-----------------|----------|----------|----------|----------|----------|----------|
| 14.8     | 23.4            | 31.4     | 46.1     | 66.8     | 82.3     | 93.9     | 103.3    |