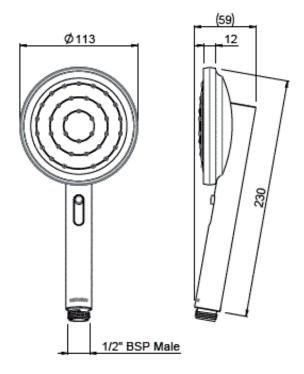

## **VJET HAND SHOWER - MATTE BLACK**

CONSTRUCTION: N/A

**SUPPLY:** Suitable For High Pressure Systems

INLET CONNECTIONS: ½" BSP
WORKING PRESSURES: 1.0 - 5.0 bar
CARTRIDGE/VALVE TYPE:N/A

- $\cdot$  Premium Quality Flow Regulators Deliver A Consistent Flow Of Water Under A Range Of Water Pressures
- $\cdot$  Vjet® Technology Delivers Variable Spray At Your Control
- $\cdot$  Rub-Clean Silicon Nozzles For Ease Of Cleaning