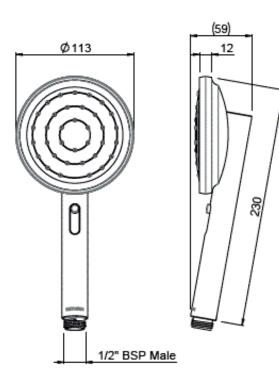

| CONSTRUCTION: N/A                          |
|--------------------------------------------|
| SUPPLY: Suitable For High Pressure Systems |
| INLET CONNECTIONS: 1/2" BSP                |
| WORKING PRESSURES: 1.0 - 5.0 bar           |
| CARTRIDGE/VALVE TYPE:N/A                   |