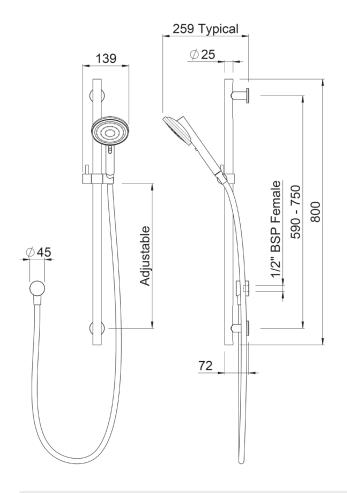

## **VJET SHOWER KIT - MATTE BLACK**

CONSTRUCTION: N/A

SUPPLY: Suitable For High Pressure Systems

INLET CONNECTIONS: 1/2" BSP
WORKING PRESSURES: 1.0 - 5.0 bar
CARTRIDGE/VALVE TYPE:N/A

- · Premium Quality Flow Regulators Deliver A Consistent Flow Of Water Under A Range Of Water Pressures
- · Vjet® Technology Delivers Variable Spray At Your Control
- $\cdot$  Rub-Clean Silicon Nozzles For Ease Of Cleaning
- $\cdot$  Smooth Easy Clean 1.5M Shower Hose