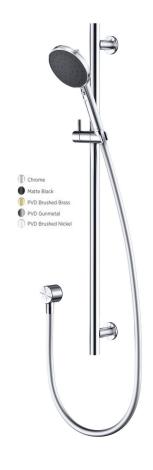

## **VJET SHOWER KIT - MATTE BLACK**

CONSTRUCTION: N/A

SUPPLY: Suitable For High Pressure Systems

INLET CONNECTIONS: 1/2" BSP
WORKING PRESSURES: 1.0 - 5.0 bar
CARTRIDGE/VALVE TYPE:N/A

- · Premium Quality Flow Regulators Deliver A Consistent Flow Of Water Under A Range Of Water Pressures
- · Vjet® Technology Delivers Variable Spray At Your Control
- $\cdot$  Rub-Clean Silicon Nozzles For Ease Of Cleaning
- $\cdot$  Smooth Easy Clean 1.5M Shower Hose

| V ISRO1RK | Matte Black |
|-----------|-------------|