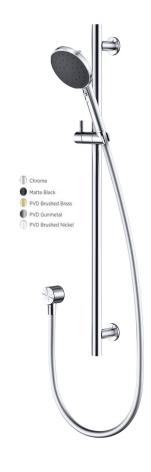

## **VJET SHOWER KIT - CHROME**

CONSTRUCTION: N/A

**SUPPLY:** Suitable For High Pressure Systems

INLET CONNECTIONS: 1/2" BSP
WORKING PRESSURES: 1.0 - 5.0 bar
CARTRIDGE/VALVE TYPE:N/A

- · Premium Quality Flow Regulators Deliver A Consistent Flow Of Water Under A Range Of Water Pressures
- · Vjet® Technology Delivers Variable Spray At Your Control
- · Rub-Clean Silicon Nozzles For Ease Of Cleaning
- $\cdot$  Smooth Easy Clean 1.5M Shower Hose