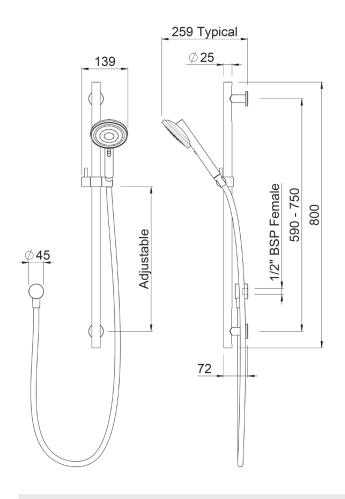

## **VJET SHOWER KIT - CHROME**

CONSTRUCTION: N/A

**SUPPLY:** Suitable For High Pressure Systems

INLET CONNECTIONS: 1/2" BSP
WORKING PRESSURES: 1.0 - 5.0 bar
CARTRIDGE/VALVE TYPE:N/A

- · Premium Quality Flow Regulators Deliver A Consistent Flow Of Water Under A Range Of Water Pressures
- · Vjet® Technology Delivers Variable Spray At Your Control
- · Rub-Clean Silicon Nozzles For Ease Of Cleaning
- $\cdot$  Smooth Easy Clean 1.5M Shower Hose