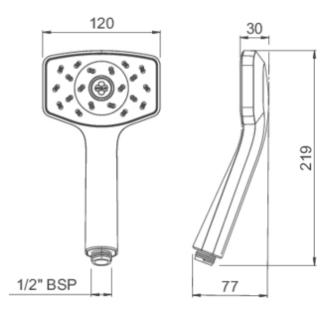

## WAIPORI HANDSET - MATTE BLACK

CONSTRUCTION: ABS SUPPLY: Suitable For All Plumbing Systems

INLET CONNECTIONS: 1/2" BSP

WORKING PRESSURES: 0.35 - 5.0 bar

CARTRIDGE/VALVE TYPE:N/A

 $\cdot$  Water Efficient Without Compromising Performance