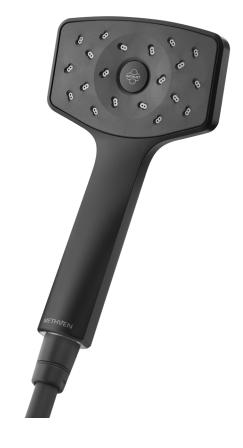

## WAIPORI HANDSET - MATTE BLACK

CONSTRUCTION: ABS SUPPLY: Suitable For All Plumbing Systems

INLET CONNECTIONS: 1/2" BSP

WORKING PRESSURES: 0.35 - 5.0 bar

CARTRIDGE/VALVE TYPE:N/A

 $\cdot$  Water Efficient Without Compromising Performance

 $\cdot$  Optimised To Perform At 8 L/Min

 $\cdot$  Satinjet® Technology Twin Jets Of Water Collide Into Thousands Of Tiny Droplets To Deliver Voluminous Shower Coverage