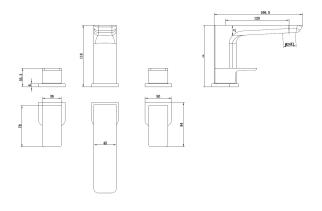

## WAI 3 TAP HOLE BATH FILLER - BRUSHED NICKEL

## **CONSTRUCTION:** Brass

CARTRIDGE/VALVE TYPE: Ceramic Disc

SUPPLY: Suitable For Low Pressure Systems

INLET CONNECTIONS: 3/4" BSP

WORKING PRESSURES: 0.1 - 5.0 bar

**OPERATION:** Separate Flow And Temperature Controls