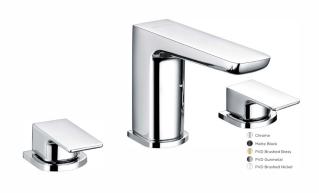

## Brushed Nickel

Jorda

· Contemporary Square Design

 $\cdot$  On Trend Brushed Nickel Finish For A Designer Look

 $\cdot$  Ceramic Disc Handles Ensure A Smooth Operation

**Open Outlet Flow** (Bar - l/min)

WAI3BFBN

| BAR        | 0.1 | 0.3  | 0.5  | 1.0  | 2.0  | 3.0  | 4.0  | 5.0 |
|------------|-----|------|------|------|------|------|------|-----|
| SPOUT FLOW | 6.6 | 10.9 | 14.2 | 19.7 | 27.9 | 34.3 | 39.5 | 43  |