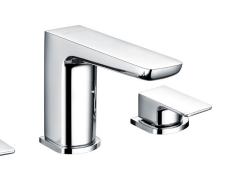

## WAI 3 TAP HOLE BATH FILLER CHROME

CONSTRUCTION: Brass

**CARTRIDGE/VALVE TYPE:** Ceramic Disc **SUPPLY: Suitable For All Plumbing Systems** 

INLET CONNECTIONS: 3/4" BSP WORKING PRESSURES: 0.1 - 5.0 bar

**OPERATION:** Separate Flow And Temperature Controls

- $\cdot$  Contemporary Square Design
- · Ceramic Disc Handles Ensure A Smooth Operation
- $\cdot$  Products Which Are Easy To Use By All The Family