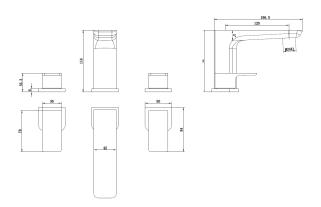

## WAI 3 TAP HOLE BATH FILLER CHROME

CONSTRUCTION: Brass

**CARTRIDGE/VALVE TYPE:** Ceramic Disc **SUPPLY: Suitable For All Plumbing Systems** 

INLET CONNECTIONS: 3/4" BSP WORKING PRESSURES: 0.1 - 5.0 bar

**OPERATION:** Separate Flow And Temperature Controls

- $\cdot$  Contemporary Square Design
- · Ceramic Disc Handles Ensure A Smooth Operation
- $\cdot$  Products Which Are Easy To Use By All The Family

| WAI3BFCP | Chrome |
|----------|--------|

Open Outlet Flow (Bar - l/min)

5.0 BAR 0.3 0.5 1.0 2.0 3.0 4.0 SPOUT FLOW 10.9 27.9 14.2 19.7 34.3 39.5 43

Please Note: Flow rate will be dictated by installation configurations.  ${\bf Please\ ensure\ to\ check\ the\ appropriate\ flow\ restrictor\ information\ if\ applicable.}$