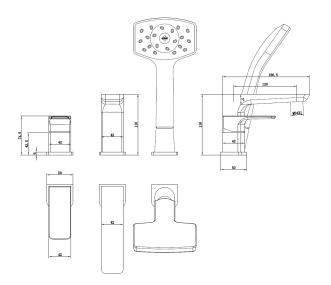

#### WAI 3 HOLE DECK BATH SHOWER MIXER - BRUSHED BRASS

**CONSTRUCTION:** Brass

CARTRIDGE/VALVE TYPE: Ceramic Disc **SUPPLY:** Suitable For Low Pressure Systems

**INLET CONNECTIONS: 3/4" BSP** WORKING PRESSURES: 0.1 - 5.0 bar

**OPERATION:** Separate Flow And Temperature Controls

- · On Trend Brushed Brass Finish For A Designer Look
- · Complete With Waipori Satinjet Handset Regulated To 8 L/Minute
- $\cdot \ \text{Water Efficient Without Compromising Showering Performance} \\$
- · Contemporary Square Design
- · Ceramic Disc Handles Ensure A Smooth Operation