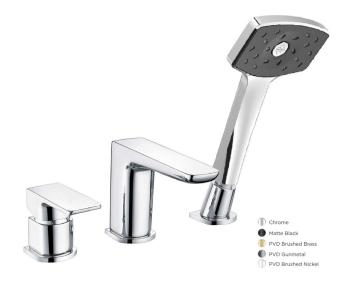

#### WAI 3 HOLE DECK BATH SHOWER MIXER - BRUSHED BRASS

**CONSTRUCTION:** Brass

CARTRIDGE/VALVE TYPE: Ceramic Disc **SUPPLY:** Suitable For Low Pressure Systems

**INLET CONNECTIONS: 3/4" BSP** WORKING PRESSURES: 0.1 - 5.0 bar

**OPERATION:** Separate Flow And Temperature Controls

- · On Trend Brushed Brass Finish For A Designer Look
- · Complete With Waipori Satinjet Handset Regulated To 8 L/Minute
- $\cdot \ \text{Water Efficient Without Compromising Showering Performance} \\$
- · Contemporary Square Design
- · Ceramic Disc Handles Ensure A Smooth Operation

## WAI3BSMBB

## **Brushed Brass**