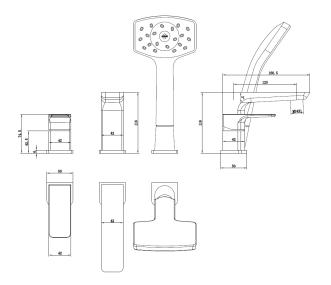

## WAI 3 HOLE DECK BATH SHOWER MIXER MATTE BLACK

CONSTRUCTION: Brass

**CARTRIDGE/VALVE TYPE:** Ceramic Disc **SUPPLY: Suitable For All Plumbing Systems** 

INLET CONNECTIONS: 3/4" BSP WORKING PRESSURES: 0.1 - 5.0 bar

**OPERATION:** Separate Flow And Temperature Controls

- $\cdot$  On Trend Matte Black Finish For A Designer Look
- · Complete With Waipori Satinjet Handset Regulated To 8 L/Minute
- $\cdot \ \text{Water Efficient Without Compromising Showering Performance} \\$
- $\cdot$  Contemporary Square Design

## WAI3BSMBK