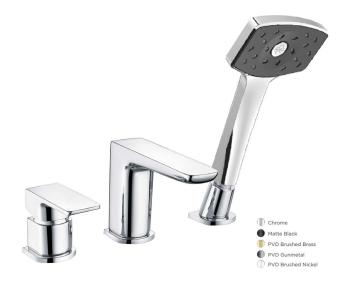

## WAI 3 HOLE DECK BATH SHOWER MIXER MATTE BLACK

CONSTRUCTION: Brass

**CARTRIDGE/VALVE TYPE:** Ceramic Disc **SUPPLY: Suitable For All Plumbing Systems** 

INLET CONNECTIONS: 3/4" BSP WORKING PRESSURES: 0.1 - 5.0 bar

**OPERATION:** Separate Flow And Temperature Controls

- $\cdot$  On Trend Matte Black Finish For A Designer Look
- · Complete With Waipori Satinjet Handset Regulated To 8 L/Minute
- $\cdot \ \text{Water Efficient Without Compromising Showering Performance} \\$
- $\cdot$  Contemporary Square Design

**Matte Black** 

· Ceramic Disc Handles Ensure A Smooth Operation