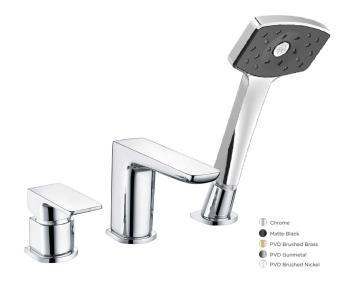

#### WAI 3 HOLE DECK BATH SHOWER MIXER BRUSHED NICKEL

CONSTRUCTION: Brass

**CARTRIDGE/VALVE TYPE:** Ceramic Disc **SUPPLY: Suitable For All Plumbing Systems** 

INLET CONNECTIONS: 3/4" BSP WORKING PRESSURES: 0.1 - 5.0 bar

**OPERATION:** Separate Flow And Temperature Controls

- $\cdot$  On Trend Brushed Nickel Finish For A Designer Look
- · Complete With Waipori Satinjet Handset Regulated To 8 L/Minute
- $\cdot \ \text{Water Efficient Without Compromising Showering Performance} \\$
- $\cdot$  Contemporary Square Design
- · Ceramic Disc Handles Ensure A Smooth Operation

### WAI3BSMBN

### **Brushed Nickel**