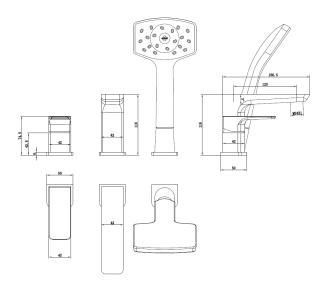

#### WAI 3 HOLE DECK BATH SHOWER MIXER BRUSHED NICKEL

CONSTRUCTION: Brass

**CARTRIDGE/VALVE TYPE:** Ceramic Disc **SUPPLY: Suitable For All Plumbing Systems** 

INLET CONNECTIONS: 3/4" BSP WORKING PRESSURES: 0.1 - 5.0 bar

**OPERATION:** Separate Flow And Temperature Controls

- $\cdot$  On Trend Brushed Nickel Finish For A Designer Look
- · Complete With Waipori Satinjet Handset Regulated To 8 L/Minute
- $\cdot \ \text{Water Efficient Without Compromising Showering Performance} \\$
- $\cdot$  Contemporary Square Design
- · Ceramic Disc Handles Ensure A Smooth Operation