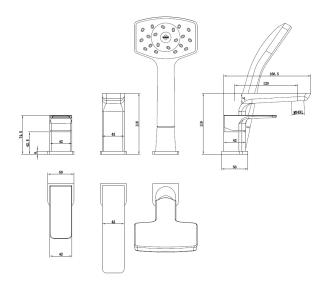

## WAI 3 HOLE DECK BATH SHOWER MIXER CHROME

**CONSTRUCTION:** Brass

CARTRIDGE/VALVE TYPE: Ceramic Disc

SUPPLY: Suitable For All Plumbing Systems

INLET CONNECTIONS: 3/4" BSP

WORKING PRESSURES: 0.1 - 5.0 bar

**OPERATION:** Separate Flow And Temperature Controls

- $\cdot$  Contemporary Square Design
- · Complete With Waipori Satinjet Handset Regulated To 8 L/Minute
- $\cdot$  Water Efficient Without Compromising Showering Performance
- · Ceramic Disc Handles Ensure A Smooth Operation