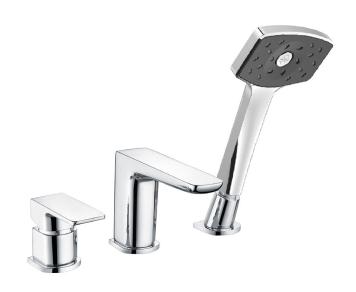

## WAI 3 HOLE DECK BATH SHOWER MIXER CHROME

**CONSTRUCTION:** Brass

CARTRIDGE/VALVE TYPE: Ceramic Disc

SUPPLY: Suitable For All Plumbing Systems

INLET CONNECTIONS: 3/4" BSP

WORKING PRESSURES: 0.1 - 5.0 bar

**OPERATION:** Separate Flow And Temperature Controls

- $\cdot$  Contemporary Square Design
- · Complete With Waipori Satinjet Handset Regulated To 8 L/Minute
- $\cdot$  Water Efficient Without Compromising Showering Performance
- · Ceramic Disc Handles Ensure A Smooth Operation