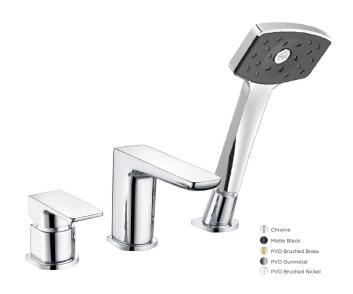

## WAI 3 HOLE DECK BATH SHOWER MIXER GUNMETAL

- $\cdot$  On Trend Gunmetal Finish For A Designer Look
- $\cdot$  Complete With Waipori Satinjet Handset Regulated To 8 L/Minute
- Water Efficient Without Compromising Showering Performance
- $\cdot$  Contemporary Square Design
- Ceramic Disc Handles Ensure A Smooth Operation