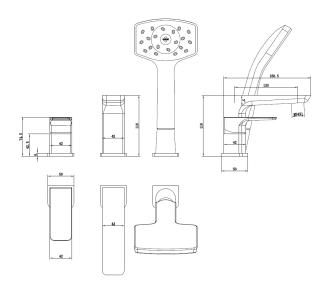

## **CONSTRUCTION:** Brass

CARTRIDGE/VALVE TYPE: Ceramic Disc

SUPPLY: Suitable For All Plumbing Systems

INLET CONNECTIONS: 3/4" BSP

WORKING PRESSURES: 0.1 - 5.0 bar

**OPERATION:** Separate Flow And Temperature Controls