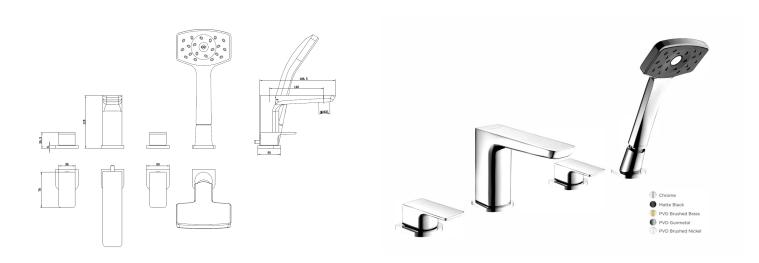

## WAI 4 HOLE DECK BATH SHOWER MIXER BRUSHED BRASS

## **CONSTRUCTION:** Brass

CARTRIDGE/VALVE TYPE: Ceramic Disc

SUPPLY: Suitable For All Plumbing Systems

INLET CONNECTIONS: 3/4" BSP

WORKING PRESSURES: 0.1 - 5.0 bar

**OPERATION:** Separate Flow And Temperature Controls

- $\cdot$  On Trend Brushed Brass Finish For A Designer Look
- $\cdot$  Complete With Waipori Satinjet Handset Regulated To 8 L/Minute
- Water Efficient Without Compromising Showering Performance

 $\cdot$  Contemporary Square Design

 $\cdot$  Ceramic Disc Handles Ensure A Smooth Operation

## WAI4BSMBB

| B | r | IJ | s | h | e | d  | B | r  | a | ss |
|---|---|----|---|---|---|----|---|----|---|----|
| - |   | ч  | 9 |   | 6 | S. |   | н. | u | 23 |

Please Note: Flow rate will be dictated by installation configurations.