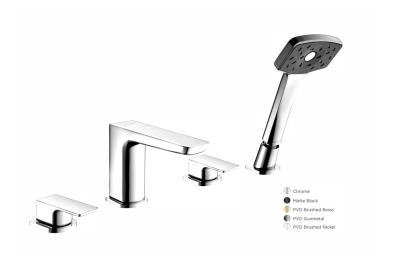

#### WAI 4 HOLE DECK BATH SHOWER MIXER MATTE BLACK

CONSTRUCTION: Brass

**CARTRIDGE/VALVE TYPE:** Ceramic Disc **SUPPLY: Suitable For All Plumbing Systems** 

INLET CONNECTIONS: 3/4" BSP WORKING PRESSURES: 0.1 - 5.0 bar

**OPERATION:** Separate Flow And Temperature Controls

- $\cdot$  On Trend Matte Black Finish For A Designer Look
- · Complete With Waipori Satinjet Handset Regulated To 8 L/Minute
- $\cdot \ \text{Water Efficient Without Compromising Showering Performance} \\$
- $\cdot$  Contemporary Square Design
- · Ceramic Disc Handles Ensure A Smooth Operation

## **Matte Black**