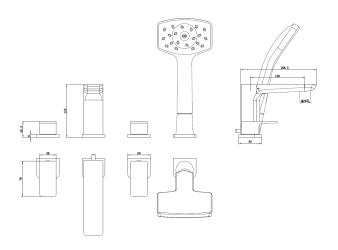

#### WAI 4 HOLE DECK BATH SHOWER MIXER MATTE BLACK

CONSTRUCTION: Brass

**CARTRIDGE/VALVE TYPE:** Ceramic Disc **SUPPLY: Suitable For All Plumbing Systems** 

INLET CONNECTIONS: 3/4" BSP WORKING PRESSURES: 0.1 - 5.0 bar

**OPERATION:** Separate Flow And Temperature Controls

- $\cdot$  On Trend Matte Black Finish For A Designer Look
- · Complete With Waipori Satinjet Handset Regulated To 8 L/Minute
- $\cdot \ \text{Water Efficient Without Compromising Showering Performance} \\$
- $\cdot$  Contemporary Square Design
- · Ceramic Disc Handles Ensure A Smooth Operation

### WAI4BSMBK