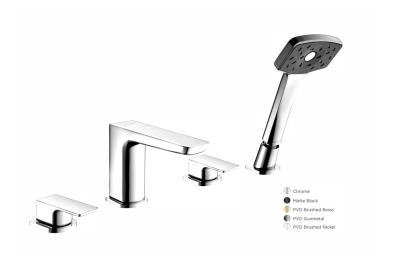

#### WAI 4 HOLE DECK BATH SHOWER MIXER BRUSHED NICKEL

CONSTRUCTION: Brass

**CARTRIDGE/VALVE TYPE:** Ceramic Disc **SUPPLY: Suitable For All Plumbing Systems** 

INLET CONNECTIONS: 3/4" BSP WORKING PRESSURES: 0.1 - 5.0 bar

**OPERATION:** Separate Flow And Temperature Controls

- $\cdot$  On Trend Brushed Nickel Finish For A Designer Look
- · Complete With Waipori Satinjet Handset Regulated To 8 L/Minute
- $\cdot \ \text{Water Efficient Without Compromising Showering Performance} \\$
- $\cdot$  Contemporary Square Design
- · Ceramic Disc Handles Ensure A Smooth Operation

### **Brushed Nickel**