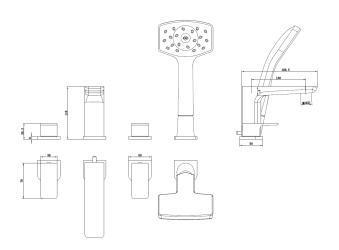

#### WAI 4 HOLE DECK BATH SHOWER MIXER BRUSHED NICKEL

CONSTRUCTION: Brass

**CARTRIDGE/VALVE TYPE:** Ceramic Disc **SUPPLY: Suitable For All Plumbing Systems** 

INLET CONNECTIONS: 3/4" BSP WORKING PRESSURES: 0.1 - 5.0 bar

**OPERATION:** Separate Flow And Temperature Controls

- $\cdot$  On Trend Brushed Nickel Finish For A Designer Look
- · Complete With Waipori Satinjet Handset Regulated To 8 L/Minute
- $\cdot \ \text{Water Efficient Without Compromising Showering Performance} \\$
- $\cdot$  Contemporary Square Design
- · Ceramic Disc Handles Ensure A Smooth Operation