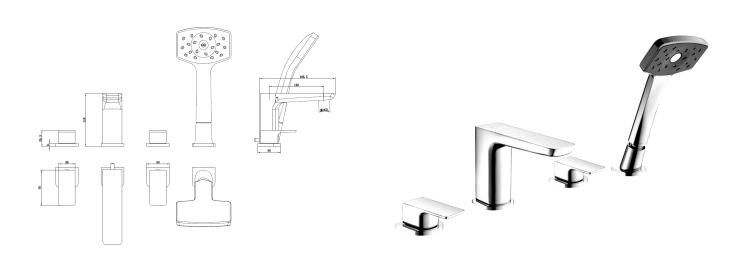

## WAI 4 HOLE DECK BATH SHOWER MIXER CHROME

## **CONSTRUCTION:** Brass

CARTRIDGE/VALVE TYPE: Ceramic Disc

SUPPLY: Suitable For All Plumbing Systems

INLET CONNECTIONS: 3/4" BSP

WORKING PRESSURES: 0.1 - 5.0 bar

**OPERATION:** Separate Flow And Temperature Controls

- $\cdot$  Contemporary Square Design
- · Complete With Waipori Satinjet Handset Regulated To 8 L/Minute
- $\cdot$  Water Efficient Without Compromising Showering Performance
- · Ceramic Disc Handles Ensure A Smooth Operation