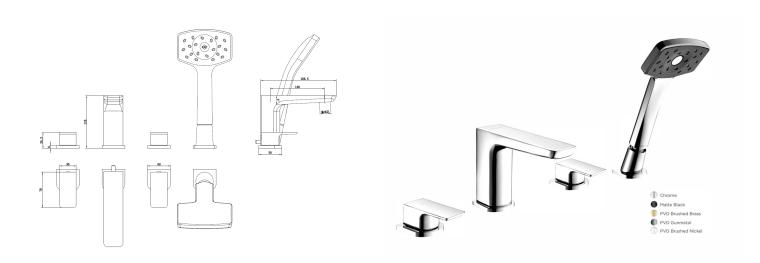

## WAI 4 HOLE DECK BATH SHOWER MIXER GUNMETAL

## **CONSTRUCTION:** Brass

CARTRIDGE/VALVE TYPE: Ceramic Disc

SUPPLY: Suitable For All Plumbing Systems

INLET CONNECTIONS: 3/4" BSP

WORKING PRESSURES: 0.1 - 5.0 bar

**OPERATION:** Separate Flow And Temperature Controls

- $\cdot$  On Trend Gunmetal Finish For A Designer Look
- · Complete With Waipori Satinjet Handset Regulated To 8 L/Minute
- $\cdot$  Water Efficient Without Compromising Showering Performance

· Contemporary Square Design

 $\cdot$  Ceramic Disc Handles Ensure A Smooth Operation