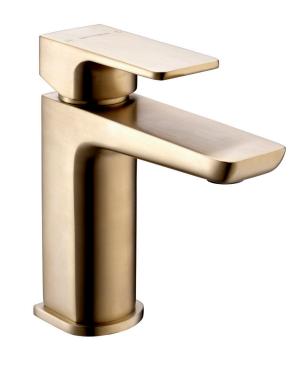

## WAI BASIN MIXER & PRESS TOP WASTE - BRUSHED BRASS

**CONSTRUCTION:** Brass

CARTRIDGE/VALVE TYPE: 35mm Ceramic Cartridge

**SUPPLY:** Suitable For High Pressure Systems

INLET CONNECTIONS: 1/2" BSP

WORKING PRESSURES: 0.3 - 5.0 bar

**OPERATION:** Tilt And Turn Temperature And Flow Control

- $\cdot$  On Trend Brushed Brass Finish For A Designer Look
- · Contemporary Square Design
- $\cdot$  Ceramic Cartridge For Smooth Operation
- · Fitted With A 4 L/Min Flow Regulator
- $\cdot$  Slim Stream Aerator With Directional Swivel
- · Products Which Are Easy To Use By All The Family
- · Includes Press Top Waste

## **Brushed Brass**

Open Outlet Flow (Bar - I/min)

**BAR** 5.0 **SPOUT FLOW** 2.1 3.8 2.7 3.5 3.6 3.8

1912307

Please Note: Flow rate will be dictated by installation configurations.

 ${\bf Please\ ensure\ to\ check\ the\ appropriate\ flow\ restrictor\ information\ if\ applicable.}$ 