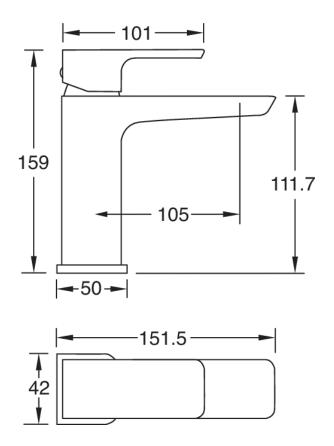

## WAI BASIN MIXER & PRESS TOP WASTE - BRUSHED BRASS

**CONSTRUCTION:** Brass

CARTRIDGE/VALVE TYPE: 35mm Ceramic Cartridge

**SUPPLY:** Suitable For High Pressure Systems

INLET CONNECTIONS: 1/2" BSP

WORKING PRESSURES: 0.3 - 5.0 bar

**OPERATION:** Tilt And Turn Temperature And Flow Control

- $\cdot$  On Trend Brushed Brass Finish For A Designer Look
- · Contemporary Square Design
- $\cdot$  Ceramic Cartridge For Smooth Operation
- · Fitted With A 4 L/Min Flow Regulator
- $\cdot$  Slim Stream Aerator With Directional Swivel
- · Products Which Are Easy To Use By All The Family
- · Includes Press Top Waste