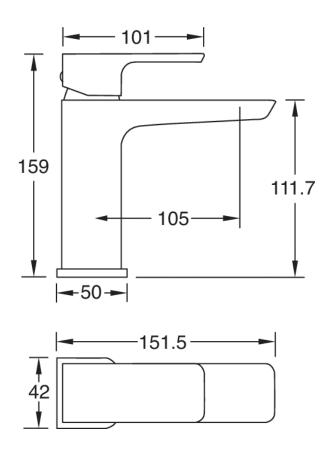

## WAI BASIN MIXER & PRESS TOP WASTE - MATTE BLACK

**CONSTRUCTION**: Brass

CARTRIDGE/VALVE TYPE: 35mm Ceramic Cartridge

**SUPPLY:** Suitable For High Pressure Systems

INLET CONNECTIONS: 1/2" BSP
WORKING PRESSURES: 0.3 - 5.0 bar

**OPERATION:** Tilt And Turn Temperature And Flow Control

- $\cdot$  On Trend Matte Black Finish For A Designer Look
- · Contemporary Square Design
- · Ceramic Cartridge For Smooth Operation
- · Fitted With A 4 L/Min Flow Regulator
- · Slim Stream Aerator With Directional Swivel
- $\cdot$  Products Which Are Easy To Use By All The Family
- · Includes Press Top Waste

## WAIBBK