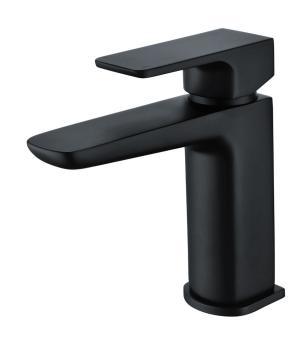

## WAI BASIN MIXER & PRESS TOP WASTE - MATTE BLACK

**CONSTRUCTION**: Brass

CARTRIDGE/VALVE TYPE: 35mm Ceramic Cartridge

**SUPPLY:** Suitable For High Pressure Systems

INLET CONNECTIONS: 1/2" BSP
WORKING PRESSURES: 0.3 - 5.0 bar

**OPERATION:** Tilt And Turn Temperature And Flow Control

- $\cdot$  On Trend Matte Black Finish For A Designer Look
- · Contemporary Square Design
- · Ceramic Cartridge For Smooth Operation
- · Fitted With A 4 L/Min Flow Regulator
- · Slim Stream Aerator With Directional Swivel
- $\cdot$  Products Which Are Easy To Use By All The Family
- · Includes Press Top Waste

## Matte Black

Open Outlet Flow (Bar - I/min)

BAR 0.1 0.3 0.5 1.0 2.0 3.0 4.0 5.0 SPOUT FLOW 1.4 2.1 2.7 3.5 3.5 3.6 3.8 3.8

2307

SPRODUCT

YEAR
WARRANTY

CONDITIONS

Please Note: Flow rate will be dictated by installation configurations. Please ensure to check the appropriate flow restrictor information if applicable.