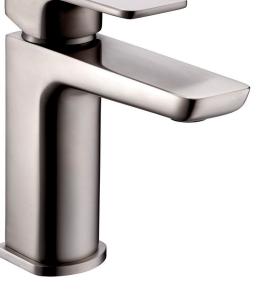

## WAI BASIN MIXER & PRESS TOP WASTE - BRUSHED NICKEL

**OPERATION:** Tilt And Turn Temperature And Flow Control

0.1

1.4

| W.  | A I |   |   |   |  |
|-----|-----|---|---|---|--|
| WV. | ΔΙ  | к | к | N |  |
|     |     |   |   |   |  |

BAR

**SPOUT FLOW** 

- $\cdot$  On Trend Brushed Nickel Finish For A Designer Look
- · Contemporary Square Design
- · Ceramic Cartridge For Smooth Operation
- $\cdot$  Fitted With A 4 L/Min Flow Regulator
- · Slim Stream Aerator With Directional Swivel
- Products Which Are Easy To Use By All The Family
- Includes Press Top Waste