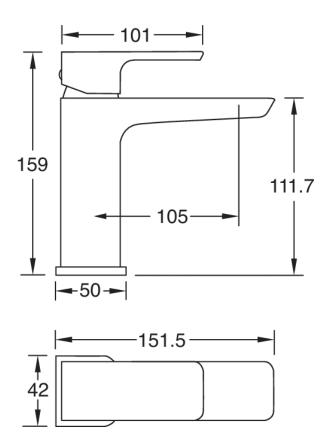

## **CONSTRUCTION:** Brass

CARTRIDGE/VALVE TYPE: 35mm Ceramic Cartridge

SUPPLY: Suitable For High Pressure Systems

INLET CONNECTIONS: 1/2" BSP

WORKING PRESSURES: 0.3 - 5.0 bar

Open Outlet Flow (Bar - I/min)