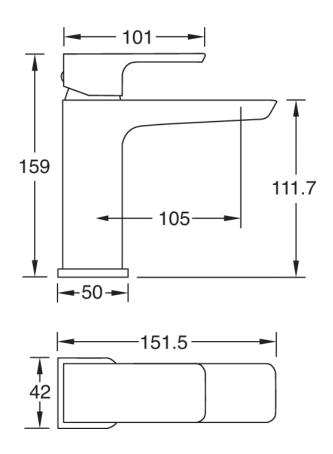

## WAI BASIN MIXER & PRESS TOP WASTE - CHROME

**CONSTRUCTION**: Brass

CARTRIDGE/VALVE TYPE: 35mm Ceramic Cartridge

**SUPPLY:** Suitable For High Pressure Systems

INLET CONNECTIONS: 1/2" BSP
WORKING PRESSURES: 0.3 - 5.0 bar

**OPERATION:** Tilt And Turn Temperature And Flow Control

- $\cdot$  Contemporary Square Design
- · Ceramic Cartridge For Smooth Operation
- $\cdot$  Products Which Are Easy To Use By All The Family
- $\cdot$  Includes Press Top Waste
- · Full Colour Packaging