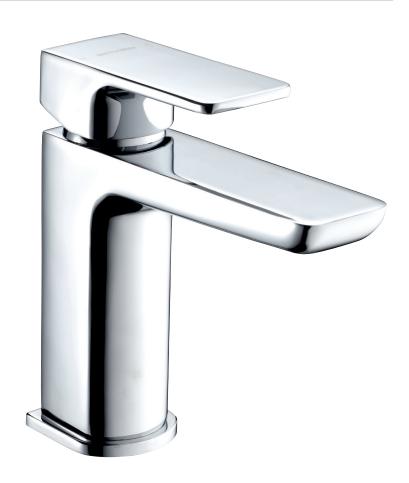

## WAI BASIN MIXER & PRESS TOP WASTE - CHROME

**CONSTRUCTION**: Brass

CARTRIDGE/VALVE TYPE: 35mm Ceramic Cartridge

**SUPPLY:** Suitable For High Pressure Systems

INLET CONNECTIONS: 1/2" BSP
WORKING PRESSURES: 0.3 - 5.0 bar

**OPERATION:** Tilt And Turn Temperature And Flow Control

- $\cdot$  Contemporary Square Design
- · Ceramic Cartridge For Smooth Operation
- $\cdot$  Products Which Are Easy To Use By All The Family
- $\cdot$  Includes Press Top Waste
- · Full Colour Packaging

## **WAIBCPUK**