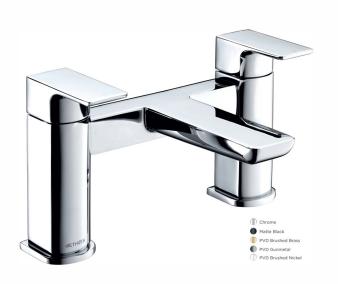

## **WAI BATH FILLER - BRUSHED BRASS**

**CONSTRUCTION**: Brass

**CARTRIDGE/VALVE TYPE**: Ceramic Disc **SUPPLY**: Suitable For All Plumbing Systems

INLET CONNECTIONS: 3/4" BSP WORKING PRESSURES: 0.1 - 5.0 bar

**OPERATION:** Separate Flow And Temperature Controls

- $\cdot$  On Trend Brushed Brass Finish For A Designer Look
- · Contemporary Square Design
- $\cdot$  Ceramic Disc Handles Ensure A Smooth Operation
- · Products Which Are Easy To Use By All The Family

## **WAIBFBB**