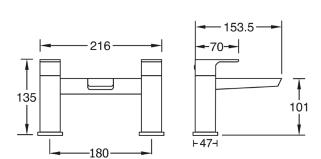

## **WAI BATH FILLER - BRUSHED BRASS**

**CONSTRUCTION**: Brass

**CARTRIDGE/VALVE TYPE**: Ceramic Disc **SUPPLY**: Suitable For All Plumbing Systems

INLET CONNECTIONS: 3/4" BSP WORKING PRESSURES: 0.1 - 5.0 bar

**OPERATION:** Separate Flow And Temperature Controls

- $\cdot$  On Trend Brushed Brass Finish For A Designer Look
- · Contemporary Square Design
- $\cdot$  Ceramic Disc Handles Ensure A Smooth Operation
- · Products Which Are Easy To Use By All The Family