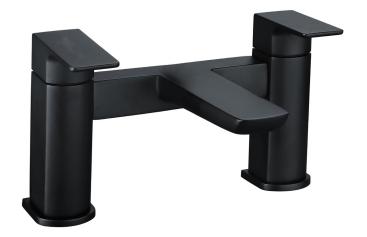

## **WAI BATH FILLER - MATTE BLACK**

CONSTRUCTION: Brass

**CARTRIDGE/VALVE TYPE:** Ceramic Disc **SUPPLY:** Suitable For All Plumbing Systems

INLET CONNECTIONS: 3/4" BSP
WORKING PRESSURES: 0.1 - 5.0 bar

**OPERATION:** Separate Flow And Temperature Controls

- $\cdot$  On Trend Matte Black Finish For A Designer Look
- · Contemporary Square Design
- · Ceramic Disc Handles Ensure A Smooth Operation
- · Products Which Are Easy To Use By All The Family

WAIBFBK Matte Black