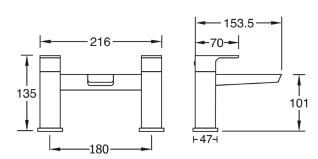

## **WAI BATH FILLER - MATTE BLACK**

CONSTRUCTION: Brass

**CARTRIDGE/VALVE TYPE:** Ceramic Disc **SUPPLY:** Suitable For All Plumbing Systems

INLET CONNECTIONS: 3/4" BSP
WORKING PRESSURES: 0.1 - 5.0 bar

**OPERATION:** Separate Flow And Temperature Controls