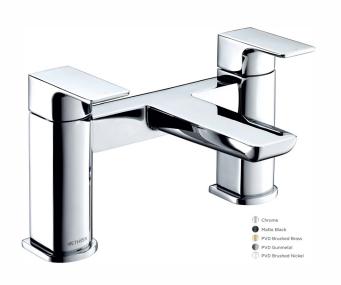

## WAI BATH FILLER - BRUSHED NICKEL

CONSTRUCTION: Brass

**CARTRIDGE/VALVE TYPE**: Ceramic Disc **SUPPLY**: Suitable For All Plumbing Systems

INLET CONNECTIONS: 3/4" BSP WORKING PRESSURES: 0.1 - 5.0 bar

**OPERATION:** Separate Flow And Temperature Controls

- $\cdot$  On Trend Brushed Nickel Finish For A Designer Look
- · Contemporary Square Design
- · Ceramic Disc Handles Ensure A Smooth Operation
- · Products Which Are Easy To Use By All The Family

## **WAIBFBN**