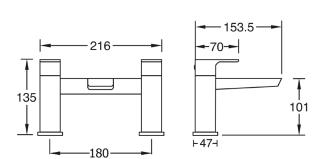

## WAI BATH FILLER - BRUSHED NICKEL

CONSTRUCTION: Brass

**CARTRIDGE/VALVE TYPE**: Ceramic Disc **SUPPLY**: Suitable For All Plumbing Systems

INLET CONNECTIONS: 3/4" BSP WORKING PRESSURES: 0.1 - 5.0 bar

**OPERATION:** Separate Flow And Temperature Controls

## **WAIBFBN**