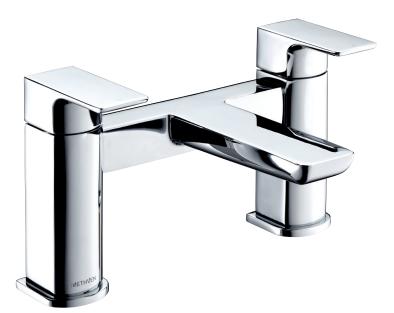

### WAI BATH FILLER - CHROME

# • Products Which Are Easy To Use By All The Family

 $\cdot$  Contemporary Square Design

· Ceramic Disc Handles Ensure A Smooth Operation

• Full Colour Packaging