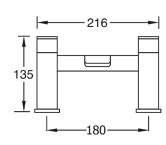

### WAI BATH FILLER - CHROME

#### **CONSTRUCTION:** Brass

CARTRIDGE/VALVE TYPE: Ceramic Disc

SUPPLY: Suitable For All Plumbing Systems

INLET CONNECTIONS: 3/4" BSP

WORKING PRESSURES: 0.1 - 5.0 bar

**OPERATION:** Separate Flow And Temperature Controls