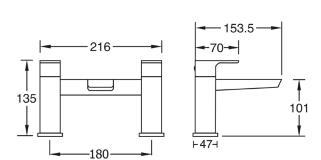

## **WAI BATH FILLER - GUNMETAL**

CONSTRUCTION: Brass

CARTRIDGE/VALVE TYPE: Ceramic Disc SUPPLY: Suitable For All Plumbing Systems

INLET CONNECTIONS: 3/4" BSP WORKING PRESSURES: 0.1 - 5.0 bar

**OPERATION:** Separate Flow And Temperature Controls