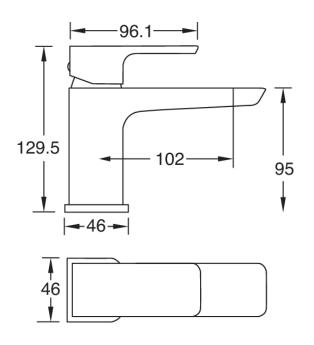

## **CONSTRUCTION:** Brass

CARTRIDGE/VALVE TYPE: 30mm Ceramic Cartridge

- SUPPLY: Suitable For All Plumbing Systems
- INLET CONNECTIONS: 1/2" BSP

WORKING PRESSURES: 0.1 - 5.0 bar

**OPERATION:** Tilt And Turn Temperature And Flow Control