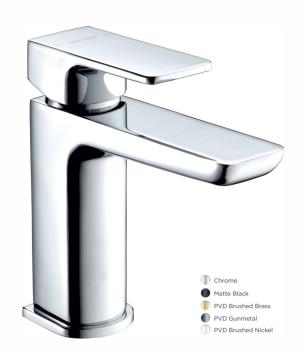

## WAI MINI BASIN MIXER & PRESS TOP WASTE - BRUSHED BRASS

- $\cdot$  On Trend Brushed Brass Finish For A Designer Look
- · Contemporary Square Design
- $\cdot$  Ceramic Cartridge For Smooth Operation
- $\cdot$  Fitted With A 4 L/Min Flow Regulator
- $\cdot$  Slim Stream Aerator With Directional Swivel
- $\cdot$  Products Which Are Easy To Use By All The Family
- Includes Press Top Waste

## **Brushed Brass**

Please Note: Flow rate will be dictated by installation configurations.

Please ensure to check the appropriate flow restrictor information if applicable.

\*Please refer to website for full warranty details.