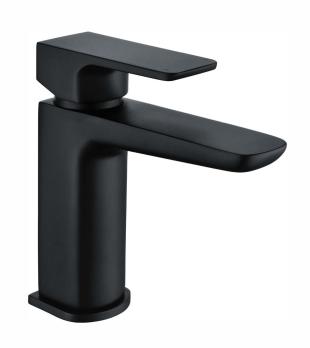

## **WAIBMBK**

## Matte black

Open Outlet Flow (Bar - I/min)

BAR 0.1 0.3 0.5 1.0 2.0 3.0 4.0 5.0 SPOUT FLOW 3.3 4.8 6.3 9 12.9 15.8 18.3 20.6

1912307

Please Note: Flow rate will be dictated by installation configurations.