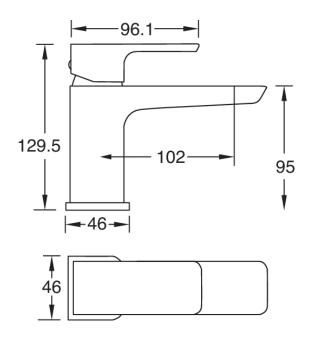

## WAI MINI BASIN MIXER & PRESS TOP WASTE - MATTE BLACK

**CONSTRUCTION**: Brass

CARTRIDGE/VALVE TYPE: 30mm Ceramic Cartridge

**SUPPLY:** Suitable For All Plumbing Systems

INLET CONNECTIONS: 1/2" BSP
WORKING PRESSURES: 0.1 - 5.0 bar

**OPERATION:** Tilt And Turn Temperature And Flow Control

- $\cdot$  On Trend Matte Black Finish For A Designer Look
- · Contemporary Square Design
- · Ceramic Cartridge For Smooth Operation
- · Fitted With A 4 L/Min Flow Regulator
- $\cdot$  Slim Stream Aerator With Directional Swivel
- $\cdot$  Products Which Are Easy To Use By All The Family
- · Includes Press Top Waste