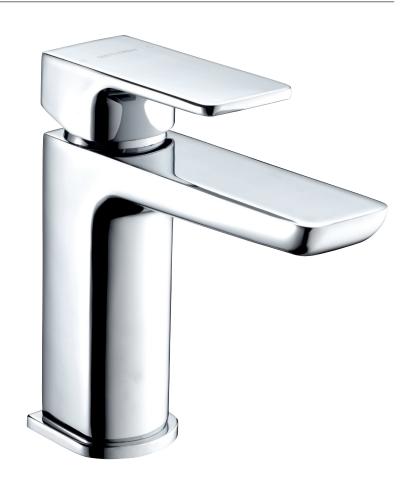

#### WAI MINI BASIN MIXER CHROME

CONSTRUCTION: Brass

**CARTRIDGE/VALVE TYPE:** Ceramic Cartridge **SUPPLY:** Suitable For All Plumbing Systems

INLET CONNECTIONS: 1/2" BSP WORKING PRESSURES: 0.1 - 5.0 bar

**OPERATION:** Tilt And Turn Temperature And Flow Control

- $\cdot$  Contemporary Square Design
- · Ceramic Cartridge For Smooth Operation
- · Fitted With A 4 L/Min Flow Regulator
- $\cdot$  Slim Stream Aerator With Directional Swivel
- $\cdot$  Products Which Are Easy To Use By All The Family
- · Includes Press Top Waste

#### Chrome