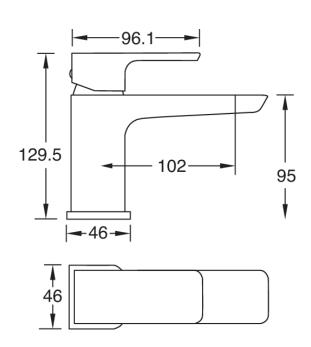

#### WAI MINI BASIN MIXER CHROME

CONSTRUCTION: Brass

**CARTRIDGE/VALVE TYPE:** Ceramic Cartridge **SUPPLY:** Suitable For All Plumbing Systems

INLET CONNECTIONS: 1/2" BSP WORKING PRESSURES: 0.1 - 5.0 bar

**OPERATION:** Tilt And Turn Temperature And Flow Control

- $\cdot$  Contemporary Square Design
- · Ceramic Cartridge For Smooth Operation
- · Fitted With A 4 L/Min Flow Regulator
- $\cdot$  Slim Stream Aerator With Directional Swivel
- $\cdot$  Products Which Are Easy To Use By All The Family
- · Includes Press Top Waste