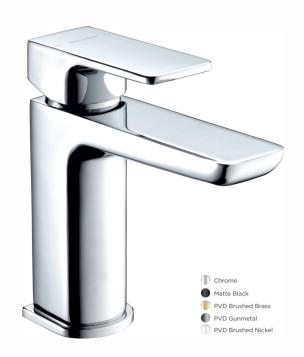

## WAI MINI BASIN MIXER & PRESS TOP WASTE - GUNMETAL

- $\cdot$  On Trend Gunmetal Finish For A Designer Look
- · Contemporary Square Design
- $\cdot$  Ceramic Cartridge For Smooth Operation
- $\cdot$  Fitted With A 4 L/Min Flow Regulator
- $\cdot$  Slim Stream Aerator With Directional Swivel
- $\cdot$  Products Which Are Easy To Use By All The Family
- Includes Press Top Waste

## Gunmetal

Please Note: Flow rate will be dictated by installation configurations.

Please ensure to check the appropriate flow restrictor information if applicable.

\*Please refer to website for full warranty details.