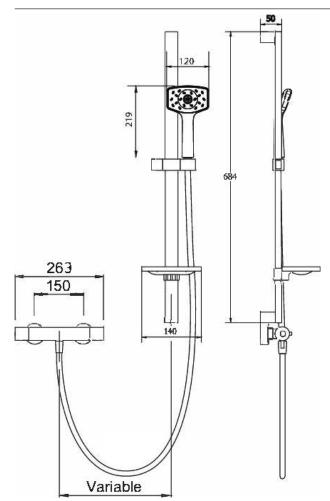

## WAI BAR SHOWER & KIT

**CONSTRUCTION:** Brass & ABS SUPPLY: Suitable For High Pressure Systems INLET CONNECTIONS: 15mm Compression WORKING PRESSURES: 0.5 - 5.0 bar CARTRIDGE/VALVE TYPE:Thermostatic

- $\cdot$  38°C Hot Stop With Override Facility
- · Smooth Easy Clean 1.5M Hose
- Supplied With 8L/Min Flow Regulator
- Includes Easy Fit Connections
- · Includes Waipori Satinjet Handset
- $\cdot$  Water Efficient Without Compromising Performance
- Rectangular Head For A Wide Spray Pattern
- TMV2 Approved Valve