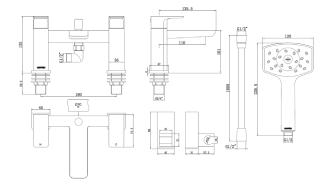

## **CONSTRUCTION:** Brass

**CARTRIDGE/VALVE TYPE:** 3/4" QUARTER TURN

SUPPLY: Suitable For All Plumbing Systems

INLET CONNECTIONS: 3/4" BSP

WORKING PRESSURES: 0.1 - 5.0 bar

**OPERATION:** Separate Flow And Temperature Controls

2.8

- · On Trend Brushed Brass Finish For A Designer Look
- · Complete With Waipori Satinjet Handset Regulated To 8 L/Minute & Wall Bracket
- · Water Efficient Without Compromising Showering Performance
- · Contemporary Square Design
- $\cdot$  Ceramic Disc Handles Ensure A Smooth Operation