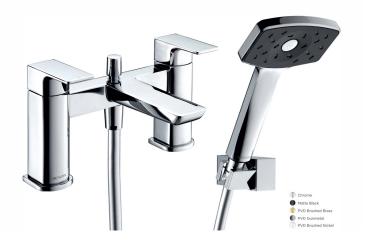

## WAI BATH SHOWER MIXER - BRUSHED BRASS

2.8

- · On Trend Brushed Brass Finish For A Designer Look
- · Complete With Waipori Satinjet Handset Regulated To 8 L/Minute & Wall Bracket
- · Water Efficient Without Compromising Showering Performance
- · Contemporary Square Design
- $\cdot$  Ceramic Disc Handles Ensure A Smooth Operation