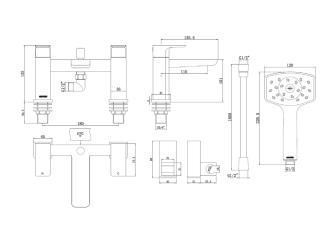

#### **WAI BATH SHOWER MIXER - MATTE BLACK**

**CONSTRUCTION:** Brass

**CARTRIDGE/VALVE TYPE:** 1/4 Turn Ceramic Disc **SUPPLY:** Suitable For Low Pressure Systems

INLET CONNECTIONS: 3/4" BSP WORKING PRESSURES: 0.1 - 5.0 bar

## WAIBSMBK