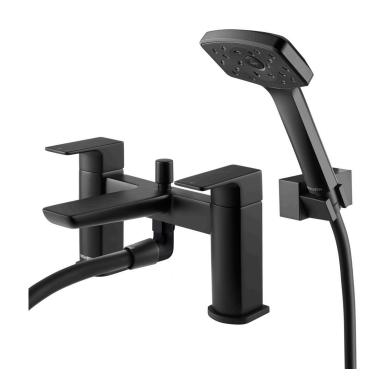

**OPERATION:** Separate Flow And Temperature Controls

- · On Trend Matte Black Finish For A Designer Look
- $\cdot \ {\tt Contemporary} \ {\tt Square} \ {\tt Design}$
- $\cdot$  Complete With Waipori Satinjet Handset Regulated To 8 L/Minute & Wall Bracket
- · Water Efficient Without Compromising Showering Performance
- $\boldsymbol{\cdot}$  Lifetime warranty on handset
- $\cdot$  Ceramic Disc Handles Ensure A Smooth Operation
- $\cdot$  Products Which Are Easy To Use By All The Family

## Matte Black