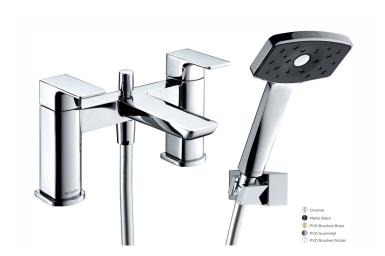

#### WAI BATH SHOWER MIXER - BRUSHED NICKEL

**CONSTRUCTION:** Brass

**CARTRIDGE/VALVE TYPE:** 3/4" QUARTER TURN **SUPPLY:** Suitable For All Plumbing Systems

INLET CONNECTIONS: 3/4" BSP WORKING PRESSURES: 0.1 - 5.0 bar

**OPERATION:** Separate Flow And Temperature Controls

- $\cdot$  On Trend Brushed Nickel Finish For A Designer Look
- $\cdot$  Complete With Waipori Satinjet Handset Regulated To 8 L/Minute & Wall Bracket
- $\cdot \ \text{Water Efficient Without Compromising Showering Performance} \\$
- $\cdot \ {\tt Contemporary} \ {\tt Square} \ {\tt Design}$
- · Ceramic Disc Handles Ensure A Smooth Operation

#### WAIBSMBN