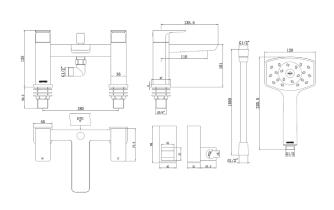

#### WAI BATH SHOWER MIXER - BRUSHED NICKEL

**CONSTRUCTION:** Brass

**CARTRIDGE/VALVE TYPE:** 3/4" QUARTER TURN **SUPPLY:** Suitable For All Plumbing Systems

INLET CONNECTIONS: 3/4" BSP WORKING PRESSURES: 0.1 - 5.0 bar

**OPERATION:** Separate Flow And Temperature Controls

- $\cdot$  On Trend Brushed Nickel Finish For A Designer Look
- $\cdot$  Complete With Waipori Satinjet Handset Regulated To 8 L/Minute & Wall Bracket
- $\cdot \ \text{Water Efficient Without Compromising Showering Performance} \\$
- $\cdot \ {\tt Contemporary} \ {\tt Square} \ {\tt Design}$
- · Ceramic Disc Handles Ensure A Smooth Operation

#### WAIBSMBN