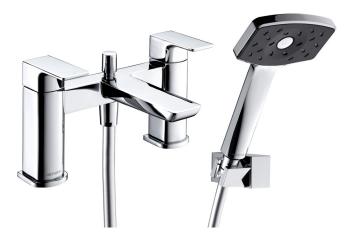

## WAI BATH SHOWER MIXER - CHROME

- · Complete With Waipori Satinjet Handset & Wall Bracket
- $\cdot$  Water Efficient Without Compromising Showering Performance
- $\cdot$  Supplied With 8L/Min Flow Regulator
- · Contemporary Square Design
- $\cdot$  Ceramic Disc Handles Ensure A Smooth Operation
- Full Colour Packaging