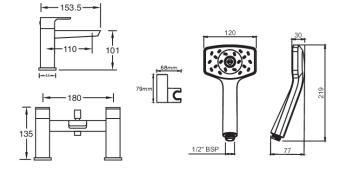

## WAI BATH SHOWER MIXER - CHROME

## **CONSTRUCTION:** Brass

CARTRIDGE/VALVE TYPE: Ceramic Disc

SUPPLY: Suitable For All Plumbing Systems

INLET CONNECTIONS: 3/4" BSP

WORKING PRESSURES: 0.1 - 5.0 bar

**OPERATION:** Separate Flow And Temperature Controls

- · Complete With Waipori Satinjet Handset & Wall Bracket
- $\cdot$  Water Efficient Without Compromising Showering Performance
- $\cdot$  Supplied With 8L/Min Flow Regulator
- · Contemporary Square Design
- $\cdot$  Ceramic Disc Handles Ensure A Smooth Operation
- Full Colour Packaging