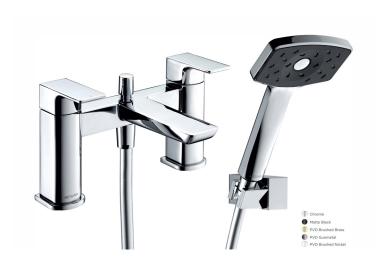

#### WAI BATH SHOWER MIXER - GUNMETAL

**CONSTRUCTION:** Brass

**CARTRIDGE/VALVE TYPE:** 3/4" QUARTER TURN **SUPPLY:** Suitable For All Plumbing Systems

INLET CONNECTIONS: 3/4" BSP
WORKING PRESSURES: 0.1 - 5.0 bar

**OPERATION:** Separate Flow And Temperature Controls

- $\cdot$  On Trend Gunmetal Finish For A Designer Look
- $\cdot$  Complete With Waipori Satinjet Handset Regulated To 8 L/Minute & Wall Bracket
- $\cdot$  Water Efficient Without Compromising Showering Performance
- $\cdot$  Supplied With 8L/Min Flow Regulator
- $\cdot \ {\tt Contemporary} \ {\tt Square} \ {\tt Design}$
- · Ceramic Disc Handles Ensure A Smooth Operation