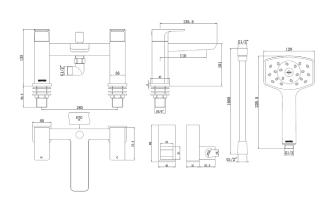

#### WAI BATH SHOWER MIXER - GUNMETAL

**CONSTRUCTION:** Brass

**CARTRIDGE/VALVE TYPE:** 3/4" QUARTER TURN **SUPPLY:** Suitable For All Plumbing Systems

INLET CONNECTIONS: 3/4" BSP
WORKING PRESSURES: 0.1 - 5.0 bar

**OPERATION:** Separate Flow And Temperature Controls

- $\cdot$  On Trend Gunmetal Finish For A Designer Look
- $\cdot$  Complete With Waipori Satinjet Handset Regulated To 8 L/Minute & Wall Bracket
- $\cdot$  Water Efficient Without Compromising Showering Performance
- $\cdot$  Supplied With 8L/Min Flow Regulator
- $\cdot \ {\tt Contemporary} \ {\tt Square} \ {\tt Design}$
- · Ceramic Disc Handles Ensure A Smooth Operation